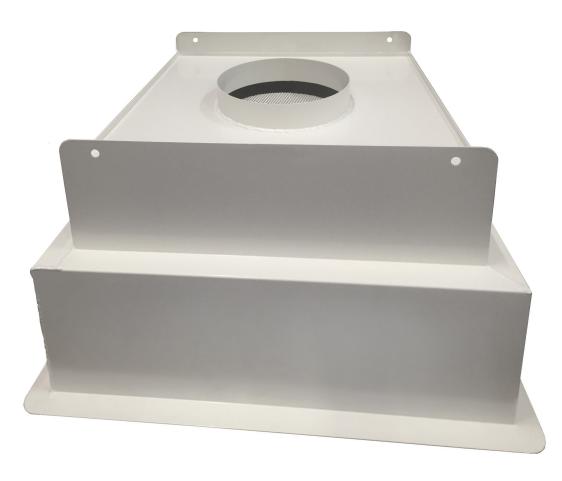

## **TERMINAL UNIT**

Powder coated Steel, Stainless steel (Aisi 304, 316, 316L), Aluminum. Disposable filters with Foamed or gel gaskets. Mono-block structure. Customizable layout and sizing

SIFA offers a wide range of articles dedicated to match the most demanding requirements in the indoor sector.

The plant can handle high volumes of air with lower load losses.

The terminals proposed by SIFA allow for easy replacement of individual filters installed either with continuous gasket in expanded polyurethane (CAT) and liquid gel seal (CAL).

Each filter terminal can accommodate filters or pairs of them in height from 30 mm (1,18") up to 110 mm (4,33"). They are available in modular or fixed filter height.

Customization of the object is available upon request.