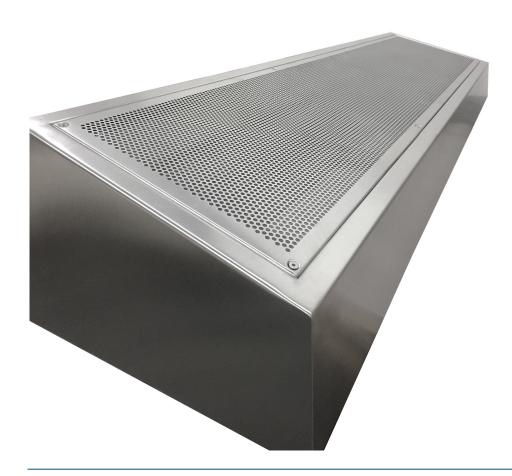

## LAMINAR WALL DIFFUSERS

Powder coated Steel or Stainless steel (Aisi 304, 316, 316L). Disposable filters with Foamed or gel gaskets. Mono-block structure. Customizable layout and sizing

SIFA offers a wide range of articles dedicated to match the most demanding requirements in the indoor sector.

## Main applications

Used in environments where there is not enough space for installing a filtering ceiling.

Installed mainly in Cleanroom in the hospital sector and in research centers, these devices are capable of generating both a laminar and turbulent airflow as required.

The solution offered by SIFA allows easy replacement of individual filters either with polyurethane foam gasket or gel seal.

## **LAMINAR WALL DIFFUSERS**

They can also be manufactured in a modular version to facilitate long terminal installations in small spaces.