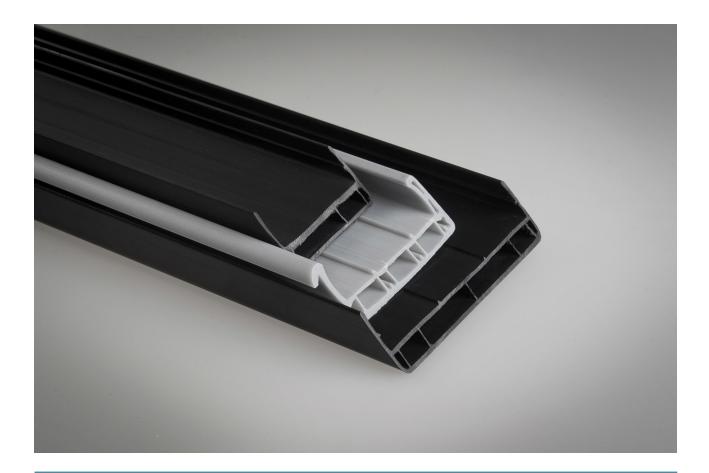

## EXTRUDED PLASTIC FRAMES

ABS extruded profile for cell and laminar filters.

SIFA offers a wide range of articles dedicated to match the most demanding requirements in the indoor sector.

This industry requires high standard of air purification efficiency obtainable only with quality materials and manufactures, quality that SIFA offers in its products for OEM and OES solutions.

## Main applications

Used in all areas where you want to combine the aluminum functionality with the inceneribility of the filters.

The innovative solution offered by SIFA allows you to assemble frames with the same technology and functionality as a normal extruded aluminum for laminar filters.

The decrease of the numbers of junctions, compared to the products offered by competitors, reduces the risk of by-pass

and allows for perfect planar surfaces to perfectly adhere to the gaskets.

This makes it possible to obtain a technically safer and more eye-catching filter.