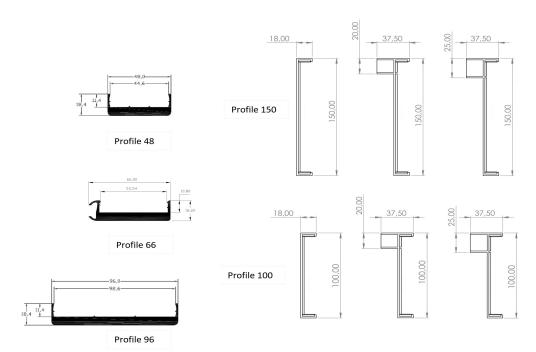

## Features:

- Standard raw material ABS:
- 45° cut in customizable size;
- 90° cut in customizable size;
- Fireproof "Mo and Vo Class" available;
- Customizable color