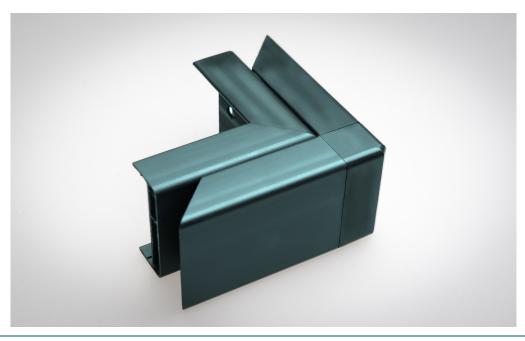

The decrease of the numbers of junctions, compared to the products offered by competitors, reduces the risk of by-pass

and allows for perfect planar surfaces to perfectly adhere to the gaskets.

This makes it possible to obtain a technically safer and more eye-catching filter.