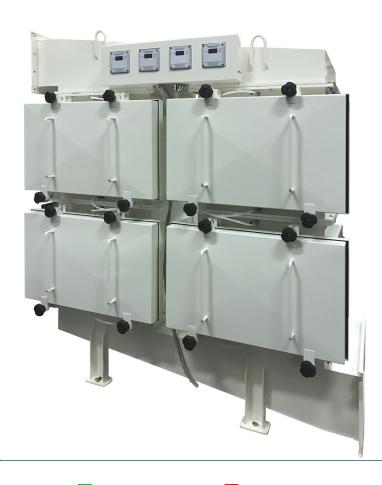

CAB Bag in Bag Out with integrated SPIRO Connectors up to 500 mm. CAB DUO Bag in Bag Out with integrated SPIRO

Connectors for filter and prefilter. CAN Bag in Bag Out with square section. CAN Bi-Side Bag in Bag Out square sections for dual filters. CAN DUO Bag in Bag Out for filter and prefilter

## Main applications

These devices are used for the removal of hazardous substances such as gases and dust produced in hospitals, radiology departments and laboratories.

Available in both Bag In-Bag Out (BIBO) and Exposed Filter Replacement versions, they are available in both domestic and industrial environments. The BIBO solution is used in all air treatment plants where pollutants arrested by the filter can compromise the operator's safety

## **BIBO SYSTEM**

during filter replacement operations such as in biological research laboratories, hospital rooms, nuclear power plants, chemical industries.

STANDARD EQUIPMENT

**OPTIONAL** 

| HOUSING                                         | CAN       | САВ       |
|-------------------------------------------------|-----------|-----------|
| Handles on door                                 | <b>∀</b>  |           |
| Plastic Knobs                                   | <b>4</b>  | <b>√</b>  |
| Metallic Knobs                                  |           |           |
| Door gasket seal leakages test                  |           |           |
| Stainless Steel Leverage System for Hepa filter | $\square$ | $\square$ |
| Stainless Steel Leverage System for V-Banks     |           |           |
| Legs or suspensor system for stands or racks    |           |           |
| Adaptor for SPIRO connectors                    |           | <b>√</b>  |
| Adaptor for DIN flange                          |           |           |
| FINISHING                                       | CAN       | CAB       |
| White powder coating RAL 9010                   | $\Box$    | $\Box$    |
| Configuration for Atex environmental            |           |           |
| Customizable Powder Coated color                |           |           |
| Brushed surface for stainless steel             |           |           |
| Mirror surface for stainless steel              |           |           |
| TESTING                                         | CAN       | CAB       |
| Pressure nozzles with valves                    | <b>A</b>  | $\square$ |
| Overall manual Efficiency filter scanning       |           | N/A       |
| Local manual Efficiency filter scanning         |           | N/A       |
| Electronic overall integrity filter scanning    |           | N/A       |
| Check of filter gasket leakages                 |           |           |
| Porthole inspection on door                     |           |           |
| Porthole for visual filter inspection           |           |           |
| ACCESORIES                                      | CAN       | CAB       |
| Gasket for multi Housing assembling             | $\square$ | N/A       |
| Safety Bag with O-ring                          | $\square$ | <b>√</b>  |
| Safety Bag with O-ring and Arm protection       |           |           |
| Electronic Lock Door                            |           |           |
| Maintenance table for filter change             |           |           |
| Analogic Pressure Gauge                         |           |           |
| Digital Pressure Gauge                          |           |           |
| Consolle for Pressure Gauges                    |           |           |
| Serial Number                                   |           |           |
| Printing of Logo or other information           |           |           |
| Bolting for multi Housing assembling            |           |           |
| SERVICES                                        | CAN       | CAB       |
| System Assembling                               |           |           |
| Leakages Tests EN12599, EN 1507, EN 12237       |           |           |
| Welding certification EN 1289:2006              |           |           |
| Welding certification EN ISO 23277:2009         |           |           |
| Welding certification EN 12668-1                |           |           |